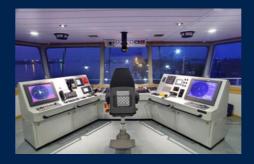

#### Consoles

Wheelhouse AFT Console for Anchor Handling Tug Supply Vessel

Wheelhouse AFT Console for Anchor Handling Tug Supply Vessel

Engine Control Room Console for Anchor Handling Tug Supply Vessel

Bridge Console for Vietnam Border Guard