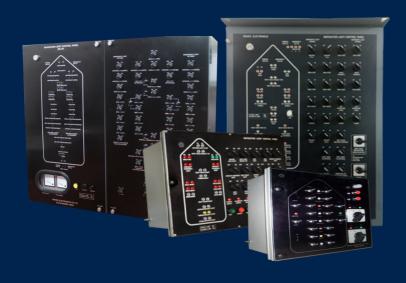

# **Navigation Light Control Panels**

- PLC / Relay based design
- Remote monitoring of navigation light via HMI
- Special function using Keyer units are available
- Minimum human intervention
- Low maintenance
- Auto changeover
- Current Monitoring System with CMC card

# Main Switch Boards

MSB for Anchor Handling Tug Supply Vessel Certified by ABS

MSB (4000 A,50kA) Certified by ABS for the biggest barge built by Cochin Shipyard for NPCC, Abu Dhabi.

#### **Distribution Boards**

Distribution Boards for ASKO Project, Unmanned Vessel, Norway

Emergency Stop Switch

Remote Start/Stop Push Button Station

Polycarbonate Junction Box with RJ45 Connector

www.waveselectronics.com 4/6