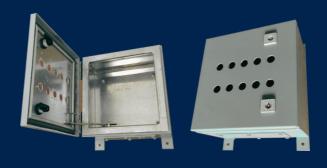

#### **Distribution Boards**

Distribution Boards for ASKO Project, Unmanned Vessel, Norway

Emergency Stop Switch

Remote Start/Stop Push Button Station

Polycarbonate Junction Box with RJ45 Connector

www.waveselectronics.com 4/6