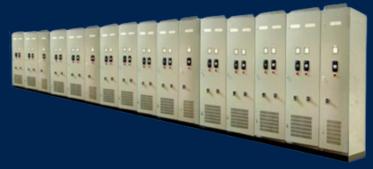

#### **Distribution Boards**

Distribution Boards for ASKO Project, Unmanned Vessel, Norway

Emergency Stop Switch

Remote Start/Stop Push Button Station

Polycarbonate Junction Box with RJ45 Connector

www.waveselectronics.com 4/6