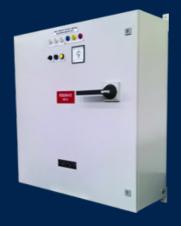

#### **Distribution Boards**

Distribution Boards for ASKO Project, Unmanned Vessel, Norway

Emergency Stop Switch

Remote Start/Stop Push Button Station

Polycarbonate Junction Box with RJ45 Connector

www.waveselectronics.com 4/6