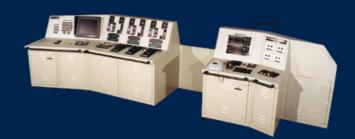

# Main Switch Boards

MSB for Anchor Handling Tug Supply Vessel Certified by ABS

MSB (4000 A,50kA) Certified by ABS for the biggest barge built by Cochin Shipyard for NPCC, Abu Dhabi.