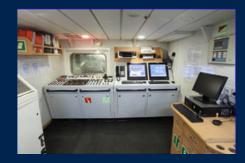

#### Consoles

Wheelhouse AFT Console for Anchor Handling Tug Supply Vessel

Wheelhouse AFT Console for Anchor Handling Tug Supply Vessel

Engine Control Room Console for Anchor Handling Tug Supply Vessel

Bridge Console for Vietnam Border Guard

Wheelhouse Console for Coast Guard Fast Patrol Boat