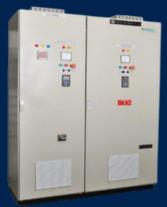

# Main Switch Boards

MSB for Anchor Handling Tug Supply Vessel Certified by ABS

MSB (4000 A,50kA) Certified by ABS for the biggest barge built by Cochin Shipyard for NPCC, Abu Dhabi.