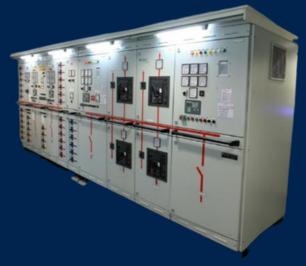

# Main Switch Boards

MSB for Anchor Handling Tug Supply Vessel Certified by ABS

MSB (4000 A,50kA) Certified by ABS for the biggest barge built by Cochin Shipyard for NPCC, Abu Dhabi.