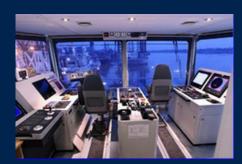

#### Consoles

Wheelhouse AFT Console for Anchor Handling Tug Supply Vessel

Wheelhouse AFT Console for Anchor Handling Tug Supply Vessel

Engine Control Room Console for Anchor Handling Tug Supply Vessel

Bridge Console for Vietnam Border Guard

Wheelhouse Console for Coast Guard Fast Patrol Boat