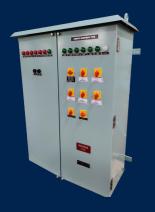

# Main Switch Boards

MSB for Anchor Handling Tug Supply Vessel Certified by ABS

MSB (4000 A,50kA) Certified by ABS for the biggest barge built by Cochin Shipyard for NPCC, Abu Dhabi.