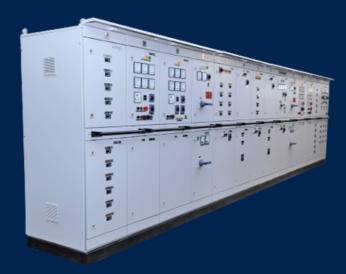

# Main Switch Boards

MSB for Anchor Handling Tug Supply Vessel Certified by ABS

MSB (4000 A,50kA) Certified by ABS for the biggest barge built by Cochin Shipyard for NPCC, Abu Dhabi.