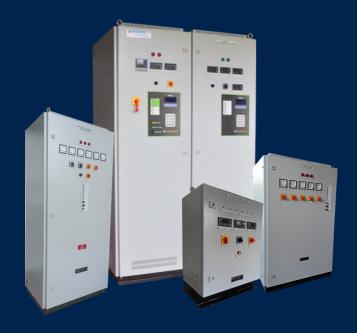

#### **Our Products**

- BATTERY CHARGERS
- NAVIGATIONAL LIGHT CONTROL PANEL
- MAIN SWITCH BOARD
- EMERGENCY SWITCH BOARD
- SHORE CONNECTION BOX
- CONSOLES
- EMI-EMC ENCLOSURES

- JUNCTION BOX
- DISTRIBUTION BOARD
- STARTERS/MOTOR CONTROL CENTER
- SOFT STARTER PANELS
- VARIABLE FREQUENCY DRIVE PANELS
- AUTOMATIC POWER FACTOR CORRECTION PANEL

#### **Battery Chargers**

- Single and Dual Charger Designs
- SCR, IGBT, and Variac type Chargers.
- Suitable for Nickel-Cadmium and Lead-acid Batteries.
- Appropriate for both Marine and Land Applications.

# **Navigation Light Control Panels**

- PLC / Relay based design
- Remote monitoring of navigation light via HMI
- Special function using Keyer units are available
- Minimum human intervention
- Low maintenance
- Auto changeover
- Current Monitoring System with CMC card