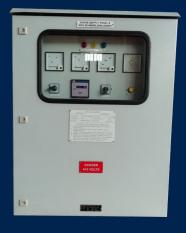

#### **Battery Chargers**

- Single and Dual Charger Designs
- SCR, IGBT, and Variac type Chargers.
- Suitable for Nickel-Cadmium and Lead-acid Batteries.
- Appropriate for both Marine and Land Applications.