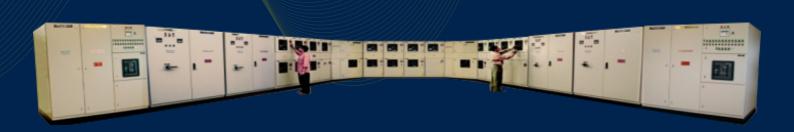

# Main Switch Boards

MSB for Anchor Handling Tug Supply Vessel Certified by ABS

MSB (4000 A,50kA) Certified by ABS for the biggest barge built by Cochin Shipyard for NPCC, Abu Dhabi.