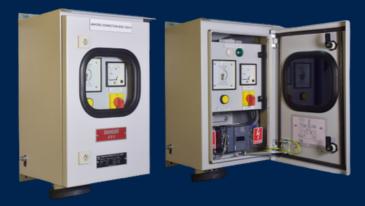

#### **Shore Connection Box**

SCB 1000A for Hindustan Shipyard

SCB 1600A for Maritronics