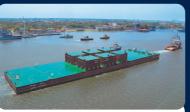

# Main Switch Boards

MSB for Anchor Handling Tug Supply Vessel Certified by ABS

MSB (4000 A,50kA) Certified by ABS for the biggest barge built by Cochin Shipyard for NPCC, Abu Dhabi.