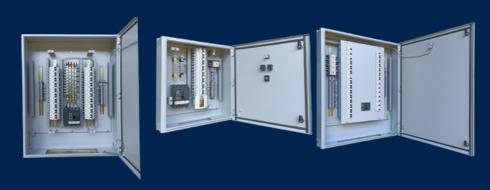

#### **Distribution Boards**

Distribution Boards for ASKO Project, Unmanned Vessel, Norway

Emergency Stop Switch

Remote Start/Stop Push Button Station

Polycarbonate Junction Box with RJ45 Connector

www.waveselectronics.com 4/6