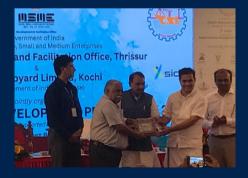

Honored from Ministry of MSME &CSL for the significant contribution to INS Vikrant

#### **AWARDS AND HONOURS**

Award presented to Waves Electronics by Union Minister for MSME Bhanu Pratap Singh Varma & CSL for the significant contribution to building INS Vikrant

Waves Electronics Pvt.Ltd Kizhakkambalam-683562 Ernakulam, Kerala, India