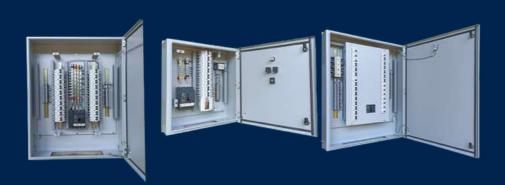

### **Distribution Boards**

Distribution Boards for ASKO Project, Unmanned Vessel, Norway

Emergency Stop Switch

Remote Start/Stop Push Button Station

for ASKO Project

Polycarbonate Junction Box with RJ45 Connector