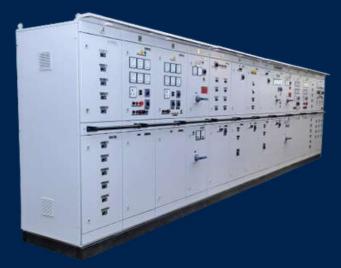

### Main Switch Boards

MSB for Anchor Handling Tug Supply Vessel

 $\ensuremath{\mathsf{MSB}}$  (4000 A,50kA) for the biggest barge for NPCC, Abu Dhabi.