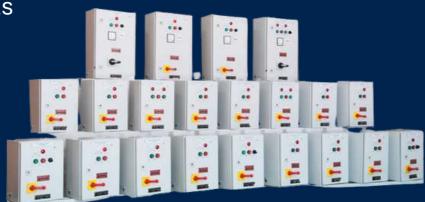

# **Battery Chargers**

- Single and Dual Charger Designs
- SCR, IGBT, and Variac type Chargers.
- Suitable for Nickel-Cadmium and Lead-acid Batteries.
- Appropriate for both Marine and Land Applications.