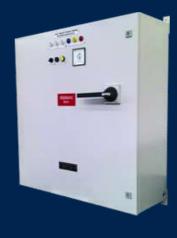

### Main Switch Boards

MSB for Anchor Handling Tug Supply Vessel

 $\ensuremath{\mathsf{MSB}}$  (4000 A,50kA) for the biggest barge for NPCC, Abu Dhabi.