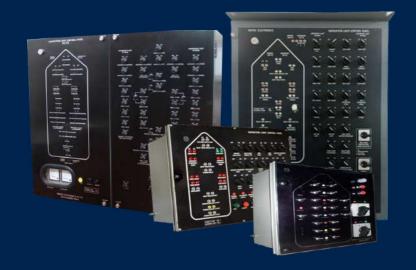

# Consoles

Wheel house AFT Console for Anchor Handling Tug Supply Vessel

Wheel house AFT Console for Anchor Handling Tug Supply Vessel

Engine Control Room Console for Anchor Handling Tug Supply Vessel

Bridge Console Vietnam Boarder Guard