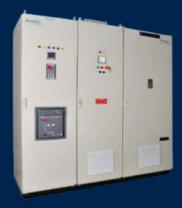

### Main Switch Boards

MSB for Anchor Handling Tug Supply Vessel

 $\ensuremath{\mathsf{MSB}}$  (4000 A,50kA) for the biggest barge for NPCC, Abu Dhabi.