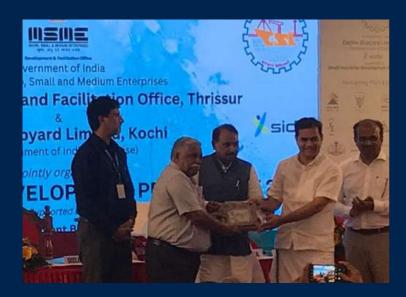

### **AWARDS AND HONOURS**

Award presented to Waves Electronics by Union Minister for MSME Bhanu Pratap Singh Varma & CSL for the significant contribution to building INS Vikrant

WE-C-BR-2022-AM 6/6

### **AWARDS AND HONOURS**

Award presented to Waves Electronics by Union Minister for MSME Bhanu Pratap Singh Varma & CSL for the significant contribution to building INS Vikrant

Waves Electronics Pvt.Ltd Kizhakkambalam-683562 Ernakulam, Kerala, India