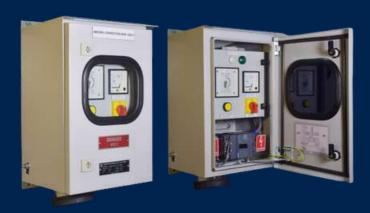

### **Shore Connection Box**

SCB 125A for KMRL

SCB 1000A for Hindustan Shipyard

SCB 1600A for Maritronics

www.waveselectronics.com 2/6