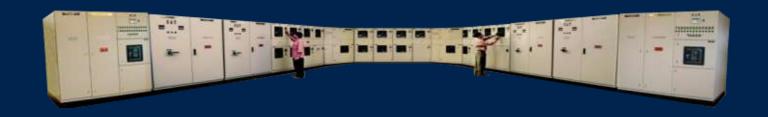

### Main Switch Boards

MSB for Anchor Handling Tug Supply Vessel

 $\ensuremath{\mathsf{MSB}}$  (4000 A,50kA) for the biggest barge for NPCC, Abu Dhabi.