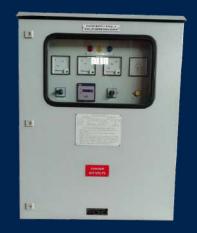

# **Battery Chargers**

- Single and Dual Charger Designs
- SCR, IGBT, and Variac type Chargers.
- Suitable for Nickel-Cadmium and Lead-acid Batteries.
- Appropriate for both Marine and Land Applications.