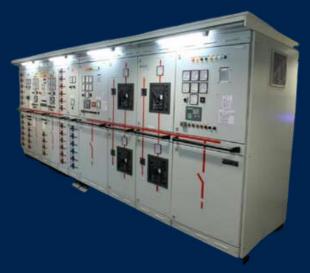

### Main Switch Boards

MSB for Anchor Handling Tug Supply Vessel

 $\ensuremath{\mathsf{MSB}}$  (4000 A,50kA) for the biggest barge for NPCC, Abu Dhabi.