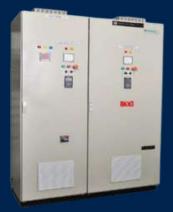

### Main Switch Boards

MSB for Anchor Handling Tug Supply Vessel

 $\ensuremath{\mathsf{MSB}}$  (4000 A,50kA) for the biggest barge for NPCC, Abu Dhabi.