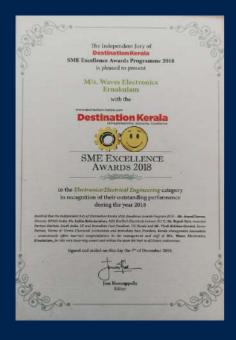

### **AWARDS AND HONOURS**

Award presented to Waves Electronics by Union Minister for MSME Bhanu Pratap Singh Varma & CSL for the significant contribution to building INS Vikrant

WE-C-BR-2022-AM 6/6

### **AWARDS AND HONOURS**

Award presented to Waves Electronics by Union Minister for MSME Bhanu Pratap Singh Varma & CSL for the significant contribution to building INS Vikrant

Waves Electronics Pvt.Ltd Kizhakkambalam-683562 Ernakulam, Kerala, India