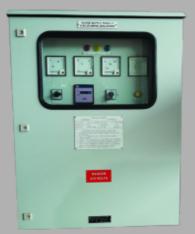

## 1000A SCB for Hindustan Shipyard Ltd

100A SCB for Inspection Barge Indian Navy Certified by IRS

1600A SCB for Oil Spill Dispersant Barge for Maritronics Certified by LRS

| No | Product | Description                                                                                                       | Approved<br>by |
|----|---------|-------------------------------------------------------------------------------------------------------------------|----------------|
| 1  |         | <ul> <li>125A Shore Connection<br/>Box</li> <li>IP 56</li> <li>Dimension :<br/>450(H)x300(W)x250(D)</li> </ul>    | IRS            |
| 2  |         | <ul> <li>1000A Shore Connection<br/>Box</li> <li>IP 42</li> <li>Dimension :<br/>1250(H)x1000(W)x380(D)</li> </ul> | IRS            |
| 3  |         | <ul> <li>50A Shore Connection Box</li> <li>IP 57</li> <li>Dimension :<br/>500(H)x450(W)x210(D)</li> </ul>         | IRS            |
| 4  |         | <ul> <li>100A Shore Connection<br/>Box</li> <li>IP22</li> <li>Dimension :<br/>600(H)x600(W)x250(D)</li> </ul>     | IRS            |
| 5  |         | <ul> <li>1600A Shore Connection<br/>Box</li> <li>IP56</li> <li>Dimension :<br/>1100(H)x800(W)x475(D)</li> </ul>   | LRS            |