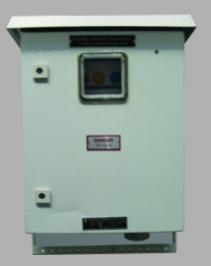

## 1000A SCB for Hindustan Shipyard Ltd

100A SCB for Inspection Barge Indian Navy Certified by IRS

1600A SCB for Oil Spill Dispersant Barge for Maritronics Certified by LRS

| No | Product | Description                                                                                                       | Approved<br>by |
|----|---------|-------------------------------------------------------------------------------------------------------------------|----------------|
| 1  |         | <ul> <li>125A Shore Connection<br/>Box</li> <li>IP 56</li> <li>Dimension :<br/>450(H)x300(W)x250(D)</li> </ul>    | IRS            |
| 2  |         | <ul> <li>1000A Shore Connection<br/>Box</li> <li>IP 42</li> <li>Dimension :<br/>1250(H)x1000(W)x380(D)</li> </ul> | IRS            |
| 3  |         | <ul> <li>50A Shore Connection Box</li> <li>IP 57</li> <li>Dimension :<br/>500(H)x450(W)x210(D)</li> </ul>         | IRS            |
| 4  |         | <ul> <li>100A Shore Connection<br/>Box</li> <li>IP22</li> <li>Dimension :<br/>600(H)x600(W)x250(D)</li> </ul>     | IRS            |
| 5  |         | <ul> <li>1600A Shore Connection<br/>Box</li> <li>IP56</li> <li>Dimension :<br/>1100(H)x800(W)x475(D)</li> </ul>   | LRS            |