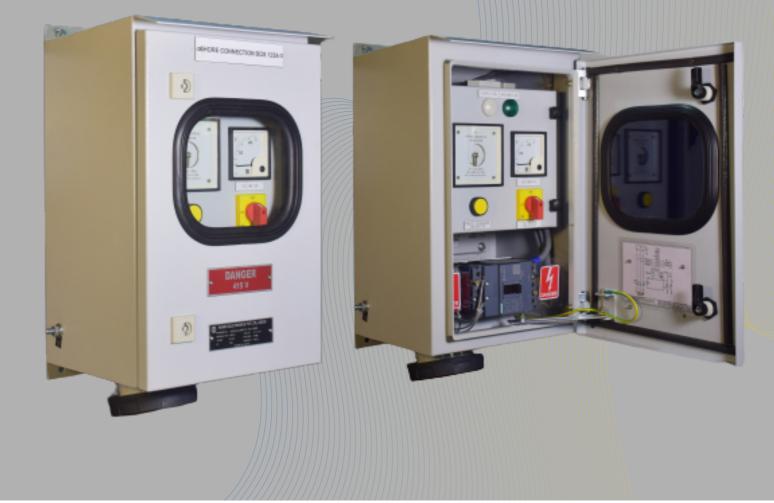

### 125A SCB for KMRL Project

50A SCB for Corporated Shipyard Ltd Certified by IRS