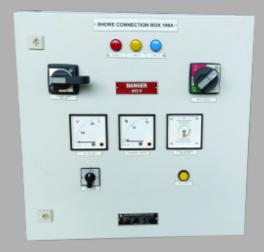

### 125A SCB for KMRL Project

50A SCB for Corporated Shipyard Ltd Certified by IRS

## 1000A SCB for Hindustan Shipyard Ltd

100A SCB for Inspection Barge Indian Navy Certified by IRS

1600A SCB for Oil Spill Dispersant Barge for Maritronics Certified by LRS

| No | Product | Description                                                                                                       | Approved<br>by |
|----|---------|-------------------------------------------------------------------------------------------------------------------|----------------|
| 1  |         | <ul> <li>125A Shore Connection<br/>Box</li> <li>IP 56</li> <li>Dimension :<br/>450(H)x300(W)x250(D)</li> </ul>    | IRS            |
| 2  |         | <ul> <li>1000A Shore Connection<br/>Box</li> <li>IP 42</li> <li>Dimension :<br/>1250(H)x1000(W)x380(D)</li> </ul> | IRS            |
| 3  |         | <ul> <li>50A Shore Connection Box</li> <li>IP 57</li> <li>Dimension :<br/>500(H)x450(W)x210(D)</li> </ul>         | IRS            |
| 4  |         | <ul> <li>100A Shore Connection<br/>Box</li> <li>IP22</li> <li>Dimension :<br/>600(H)x600(W)x250(D)</li> </ul>     | IRS            |
| 5  |         | <ul> <li>1600A Shore Connection<br/>Box</li> <li>IP56</li> <li>Dimension :<br/>1100(H)x800(W)x475(D)</li> </ul>   | LRS            |