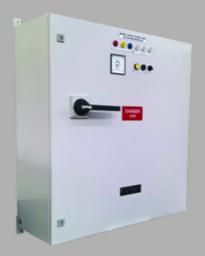

## 1000A SCB for Hindustan Shipyard Ltd

100A SCB for Inspection Barge Indian Navy Certified by IRS

1600A SCB for Oil Spill Dispersant Barge for Maritronics Certified by LRS

| No | Product | Description                                                                                                       | Approved<br>by |
|----|---------|-------------------------------------------------------------------------------------------------------------------|----------------|
| 1  |         | <ul> <li>125A Shore Connection<br/>Box</li> <li>IP 56</li> <li>Dimension :<br/>450(H)x300(W)x250(D)</li> </ul>    | IRS            |
| 2  |         | <ul> <li>1000A Shore Connection<br/>Box</li> <li>IP 42</li> <li>Dimension :<br/>1250(H)x1000(W)x380(D)</li> </ul> | IRS            |
| 3  |         | <ul> <li>50A Shore Connection Box</li> <li>IP 57</li> <li>Dimension :<br/>500(H)x450(W)x210(D)</li> </ul>         | IRS            |
| 4  |         | <ul> <li>100A Shore Connection<br/>Box</li> <li>IP22</li> <li>Dimension :<br/>600(H)x600(W)x250(D)</li> </ul>     | IRS            |
| 5  |         | <ul> <li>1600A Shore Connection<br/>Box</li> <li>IP56</li> <li>Dimension :<br/>1100(H)x800(W)x475(D)</li> </ul>   | LRS            |