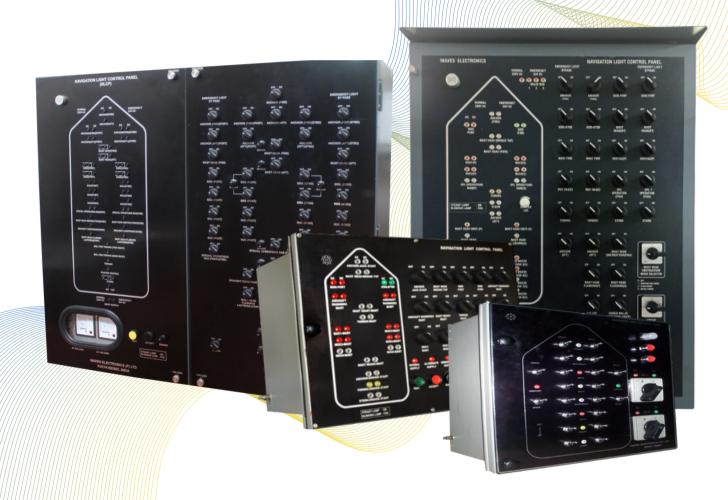

# NAVIGATION LIGHT CONTROL PANELS

#### **FEATURES**

- PLC / Relay based design
- Remote monitoring of navigation light via HMI
- Special function using Keyer units are available
- Minimum human intervention
- Low maintenance
- Auto changeover
- Current Monitoring System with CMC card