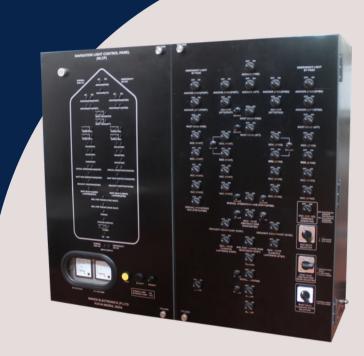

# NAVIGATION LIGHT CONTROL PANELS

#### **FEATURES**

- PLC / Relay based design
- Remote monitoring of navigation light via HMI
- Special function using Keyer units are available
- Minimum human intervention
- Low maintenance
- Auto changeover
- Current Monitoring System with CMC card