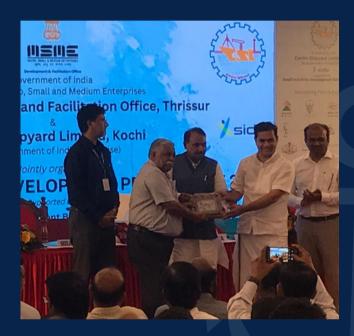

## **Our Customers**

Award presented to Waves Electronics by Union Minister for MSME Bhanu Pratap Singh Varma & CSL for the significant contribution to building INS Vikrant