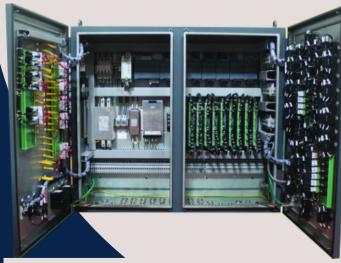

# NAVIGATION LIGHT CONTROL PANELS

#### **FEATURES**

- PLC / Relay based design
- Remote monitoring of navigation light via HMI
- Special function using Keyer units are available
- Minimum human intervention
- Low maintenance
- Auto changeover
- Current Monitoring System with CMC card