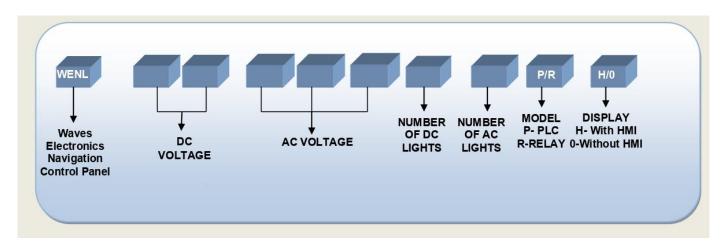

| IRS         |



| No | Product         | Description                                                                                                                               | Approved by |
|----|-----------------|-------------------------------------------------------------------------------------------------------------------------------------------|-------------|
| 9  | WENL242301818R0 | Relay Based Navigation Light Control Panel(230V AC,24V DC)  36 Lamps(18 AC +18 DC Lamps)  18 double tier(18 AC and 18 DC) Console mounted | IRS         |
| 10 | WENL2410R0      | Relay Based Navigation Light Control Panel(24V DC)  10 DC Lamps  Console mounted                                                          | IRS         |

#### **MODEL NAMING**





## **Our Customers**

















Award presented to Waves Electronics by Union Minister for MSME Bhanu Pratap Singh Varma & CSL for the significant contribution to building INS Vikrant

#### **OUR PRODUCTS**

- Battery Chargers
- Navigation Light Control Panel
- Main Switch Board
- Emergency Switch Boards
- Shore Connection Box
- Consoles
- EMI-EMC Enclosures

#### **REACH US**

Waves Electronics Pvt. Ltd Kizhakkambalam-683562 Ernakulam, Kerala, India

- Junction Box
- Distribution Board
- Starters/Motor Control Center
- Soft Starter Panels
- Variable Frequency Drive Panels
- Automatic Power Factor Correction Panel

and more ...

+91 9895901052

→ +91 9747000508

⋈ waves72@gmail.com